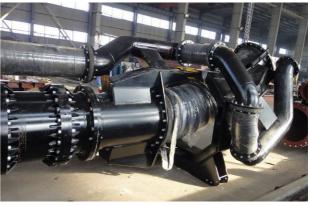

#### **Custom Engineered Dredge Parts:**

- ✓ Dragarm gantries
- ✓ THSD Bottom doors & rod mechanism
- ✓ TSHD Overflows
- ✓ Dragarm pipe sections
- ✓ Cardan and single joints
- ✓ Sliding pieces & cast steel elbows
- ✓ Dredge pipe lines, elbows & Y-pieces.
- ✓ Pipe and pump liners
- ✓ Monitor guns
- ✓ Cast steel sheaves & bearings
- ✓ Spuds