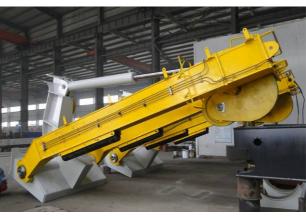

#### **Custom Engineered Dredge Parts:**

- ✓ Dragarm gantries
- ✓ THSD Bottom doors & rod mechanism
- ✓ TSHD Overflows
- ✓ Dragarm pipe sections
- ✓ Cardan and single joints
- ✓ Sliding pieces & cast steel elbows
- ✓ Dredge pipe lines, elbows & Y-pieces.
- ✓ Pipe and pump liners
- ✓ Monitor guns
- ✓ Cast steel sheaves & bearings
- ✓ Spuds