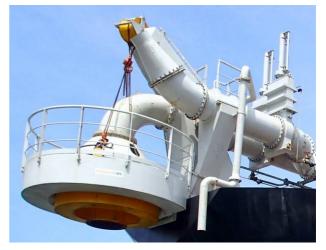

#### **Custom Engineered Dredge Parts:**

- ✓ Dragarm gantries
- ✓ THSD Bottom doors & rod mechanism
- ✓ TSHD Overflows
- ✓ Dragarm pipe sections
- ✓ Cardan and single joints
- ✓ Sliding pieces & cast steel elbows
- ✓ Dredge pipe lines, elbows & Y-pieces.
- ✓ Pipe and pump liners
- ✓ Monitor guns
- ✓ Cast steel sheaves & bearings
- ✓ Spuds

#### **Standard Dredge Parts:**

- ✓ Rubber ring gate-valves
- ✓ Sand-fill valves
- ✓ Ball-joints
- ✓ MTG cutting systems
- ✓ Turning glands
- ✓ Bow couplings
- ✓ Click-in couplings
- ✓ Rubber hoses, fenders and seals
- ✓ Dragheads
- ✓ Solar powered powerpack for sandfill valve