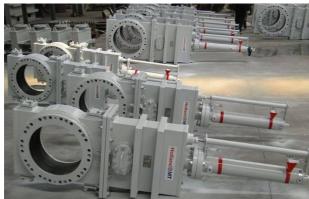

#### **Standard Dredge Parts:**

- ✓ Rubber ring gate-valves
- ✓ Sand-fill valves
- ✓ Ball-joints
- ✓ MTG cutting systems
- ✓ Turning glands
- ✓ Bow couplings
- ✓ Click-in couplings
- ✓ Rubber hoses, fenders and seals
- ✓ Dragheads
- ✓ Solar powered powerpack for sandfill valve