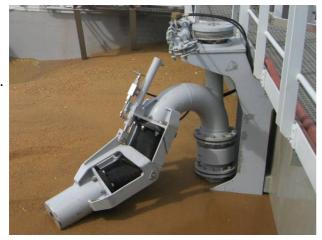

#### **Custom Engineered Dredge Parts:**

- ✓ Dragarm gantries
- ✓ THSD Bottom doors & rod mechanism
- ✓ TSHD Overflows
- ✓ Dragarm pipe sections
- ✓ Cardan and single joints
- ✓ Sliding pieces & cast steel elbows
- ✓ Dredge pipe lines, elbows & Y-pieces.
- ✓ Pipe and pump liners
- ✓ Monitor guns
- ✓ Cast steel sheaves & bearings
- ✓ Spuds

#### **Standard Dredge Parts:**

- ✓ Rubber ring gate-valves
- ✓ Sand-fill valves
- ✓ Ball-joints
- ✓ MTG cutting systems
- ✓ Turning glands
- ✓ Bow couplings
- ✓ Click-in couplings
- ✓ Rubber hoses, fenders and seals
- ✓ Dragheads
- ✓ Solar powered powerpack for sandfill valve