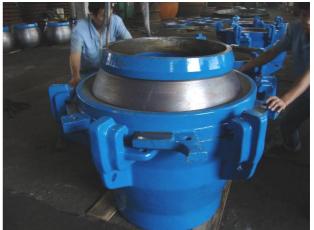

#### **Custom Engineered Dredge Parts:**

- ✓ Dragarm gantries
- ✓ THSD Bottom doors & rod mechanism
- ✓ TSHD Overflows
- ✓ Dragarm pipe sections
- ✓ Cardan and single joints
- ✓ Sliding pieces & cast steel elbows
- ✓ Dredge pipe lines, elbows & Y-pieces.
- ✓ Pipe and pump liners
- ✓ Monitor guns
- ✓ Cast steel sheaves & bearings
- ✓ Spuds