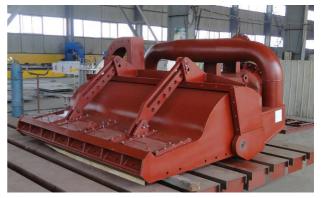

#### **Custom Engineered Dredge Parts:**

- ✓ Dragarm gantries
- ✓ THSD Bottom doors & rod mechanism
- ✓ TSHD Overflows
- ✓ Dragarm pipe sections
- ✓ Cardan and single joints
- ✓ Sliding pieces & cast steel elbows
- ✓ Dredge pipe lines, elbows & Y-pieces.
- ✓ Pipe and pump liners
- ✓ Monitor guns
- ✓ Cast steel sheaves & bearings
- ✓ Spuds