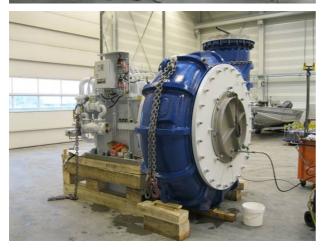

#### **Custom Engineered Dredge Parts:**

- ✓ Dragarm gantries
- ✓ THSD Bottom doors & rod mechanism
- ✓ TSHD Overflows
- ✓ Dragarm pipe sections
- ✓ Cardan and single joints
- ✓ Sliding pieces & cast steel elbows
- ✓ Dredge pipe lines, elbows & Y-pieces.
- ✓ Pipe and pump liners
- ✓ Monitor guns
- ✓ Cast steel sheaves & bearings
- ✓ Spuds